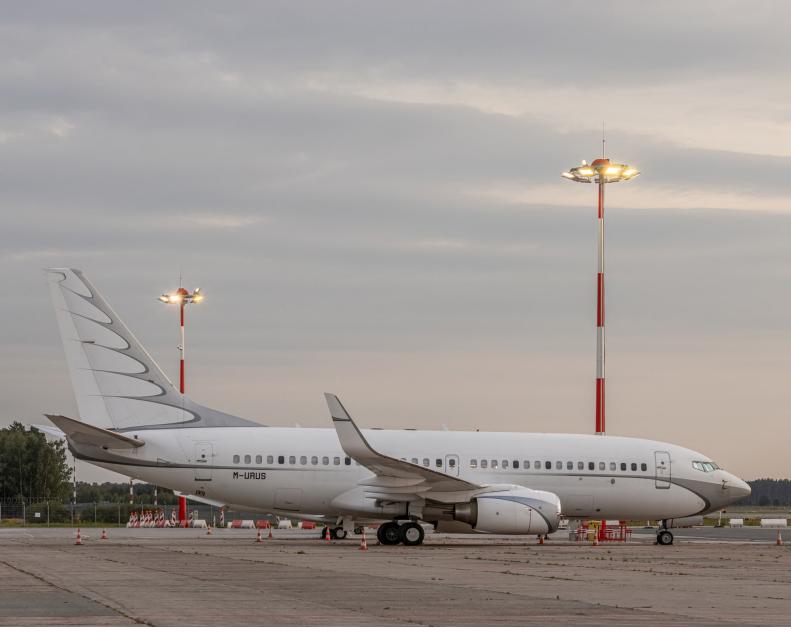

#### Reference

Riga International Airport

#### Client

Riga International Airport

Delivery date 2018 - 2019

#### **Product**

Up to 23 450 lm

**OWL**Up to 380 W
Up to 46 200 Im

MUSTANG Up to 700 W Up to 90 540 lm

**Riga International Airport** Riga, Latvia

Product: Mustang

Products: Mustang, Owl, Stork little brother