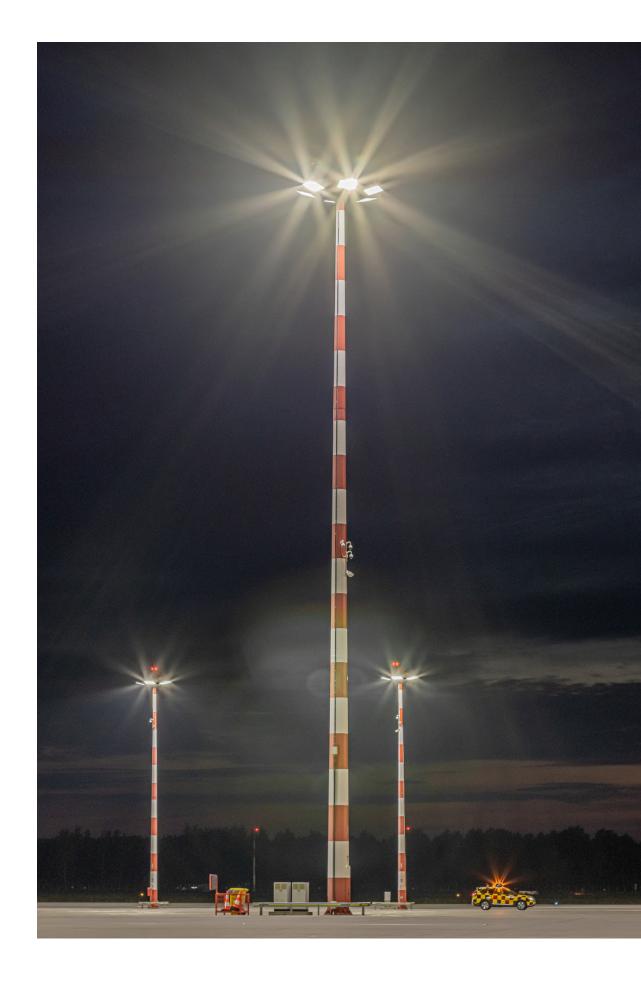

### Airport floodlight

references

**∪ OWL** Up to 380 W Up to 46 200 lm

**■ MUSTANG**Up to 700 W
Up to 90 540 lm

**■ EAGLE**Up to 2080 W
Up to 281 771 Im