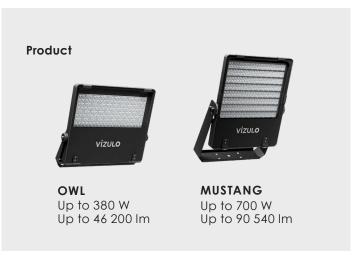

### Airport floodlight

references

**∪ OWL** Up to 380 W Up to 46 200 lm

**■ MUSTANG**Up to 700 W
Up to 90 540 lm

**■ EAGLE**Up to 2080 W
Up to 281 771 Im

#### **Product**

Up to 23 450 lm

**OWL**Up to 380 W
Up to 46 200 Im

MUSTANG Up to 700 W Up to 90 540 lm

**Riga International Airport** Riga, Latvia

Product: Mustang

Products: Mustang, Owl, Stork little brother