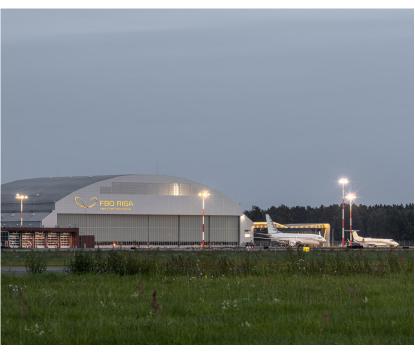

#### Reference

Riga International Airport

#### Client

Riga International Airport

Delivery date 2018 - 2019

#### **Product**

Up to 23 450 lm

**OWL**Up to 380 W
Up to 46 200 Im

MUSTANG Up to 700 W Up to 90 540 lm

**Riga International Airport** Riga, Latvia

Product: Mustang

Products: Mustang, Owl, Stork little brother