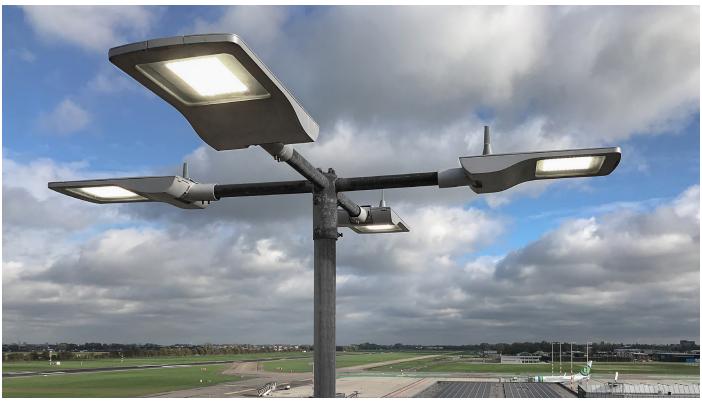

#### Reference

Rotterdam The Hague Airport

#### Client

Rotterdam The Hague Airport

**Delivery date** November 2019

#### **Product**

STORK LITTLE BROTHER Up to 178 W Up to 23 450 lm

Rotterdam The Hague Airport Rotterdam, Netherlands

Product: Stork Little Brother

Product: Stork Little Brother