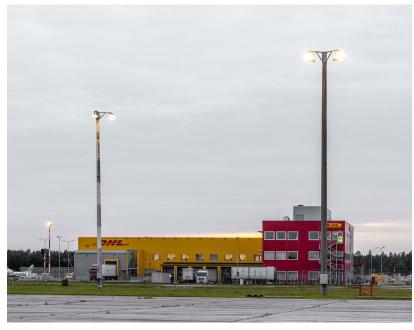

#### Reference

Riga International Airport

#### Client

Riga International Airport

Delivery date 2018 - 2019

#### **Product**

Up to 23 450 lm

**OWL**Up to 380 W
Up to 46 200 Im

MUSTANG Up to 700 W Up to 90 540 lm

**Riga International Airport** Riga, Latvia

Product: Mustang

Products: Mustang, Owl, Stork little brother

Product: Mustang

Product: Mustang

Product: Mustang

Product: Mustang