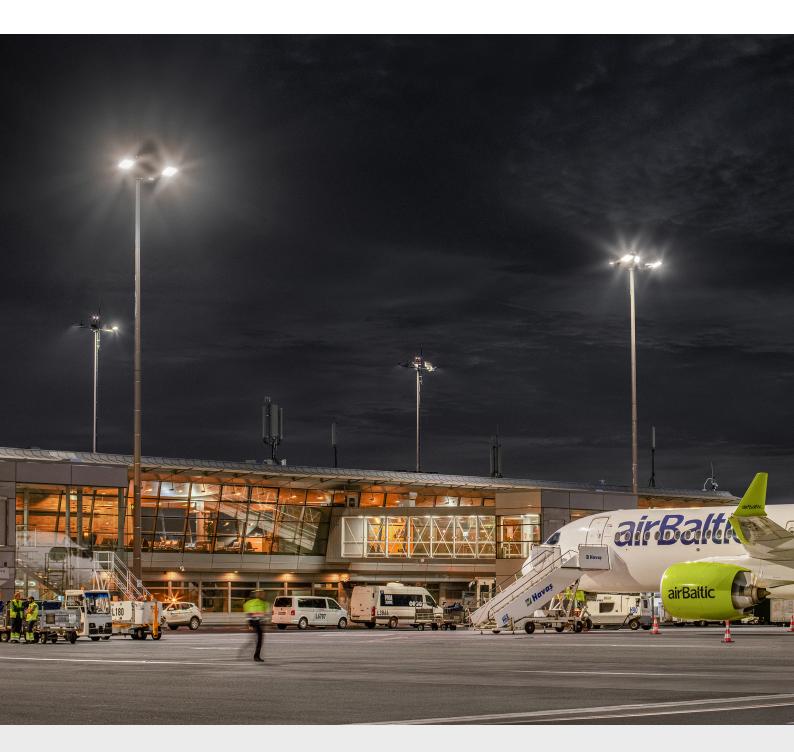

#### Reference

Riga International Airport

#### Client

Riga International Airport

Delivery date 2018 - 2019

#### **Product**

Up to 23 450 lm

**OWL**Up to 380 W
Up to 46 200 Im

MUSTANG Up to 700 W Up to 90 540 lm

**Riga International Airport** Riga, Latvia

Product: Mustang

Products: Mustang, Owl, Stork little brother

Product: Mustang

Product: Mustang

Product: Mustang

Product: Mustang